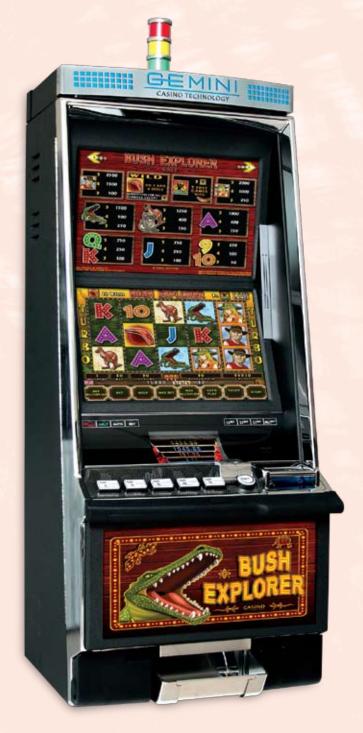

## **GEMINI SENSA™**

Elegant, intelligent, modern! GEMINI SENSA is coming providing more comprehensive solutions for players. A range of innovative improvements ensures better visual presentation, accessibility and multi-functional user-friendly environment, consistent with natural ergonomics.

## **Basic Features and Options:**

- Dual 16:10 Panorama LCD display
- 7 " Auxiliary display
- Touch screen
- Bill acceptors
- Coin acceptor and hopper
- · Online casino management system panel
- Printer ready

Panorama LCD displays provide better viewing area for greater visual impact; a 3rd auxiliary monitor provides a real-time entertainment broadcast; an improved stereo sound system focuses the sound towards the player, limiting the accidental noise interference to adjacent automats, and many other great features allow the player to enjoy the game and to receive enhanced sensations during the play.