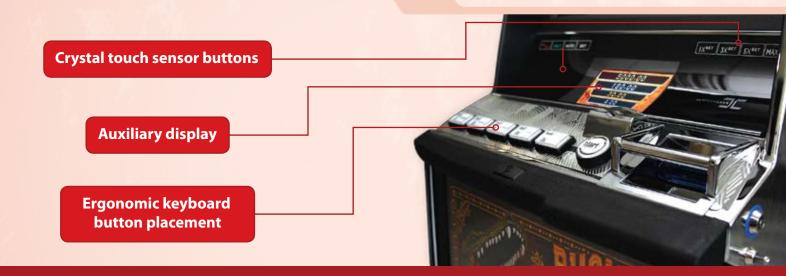

## **Advanced features and options**

The most important innovation, a first in the gaming industry, is the innovative 'Crystal touch' sensor keyboard buttons, ensuring instant player control and user-friendly intuitive play.

Crystal touch sensor buttons –

## A BRAND NEW INNOVATION IN THE CASINO INDUSTRY!

- Panorama LCD displays NEW!
- Auxiliary display for more entertainment NEW!
- Improved Sound System 2.0 NEW!
- Ergonomic keyboard button placement NEW!
- Directed Sound System 2.0 NEW!
- Universal harness and backplane